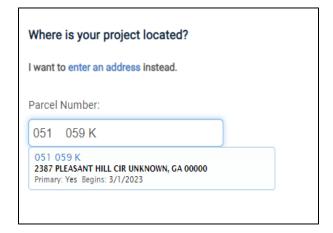

## PARCEL ENDING WITH 1 LETTER

PARCEL WITH Please reference this document and pictures with imputing address by a parcel.

Input full parcel number
 WITHOUT the space. There will be a letter, add it.

2. Add 4 Spaces between the numbers (1 and 0) **AND** add 1 space between the ending number and letter. (9 and K)

3. Parcel should Populate