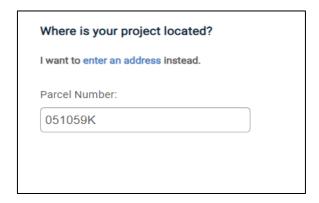

## PARCEL ENDING WITH 1 LETTER

PARCEL WITH Please reference this document and pictures with imputing address by a parcel.

Input full parcel number
 WITHOUT the space. There will be a letter, add it.

2. Add 4 Spaces between the numbers (1 and 0) **AND** add 1 space between the ending number and letter. (9 and K)

3. Parcel should Populate