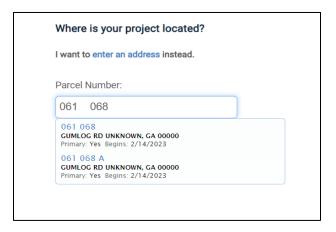

2. Add 4 Spaces between the two middle numbers (1 and 0)

3. Parcel should populate