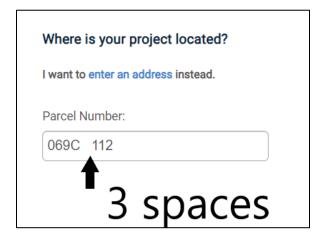

## **PARCEL WITH 2 LETTERS**

Please reference this document and pictures with imputing address by a parcel with 2 letters.

Input full parcel number
 WITHOUT the space. There are two letters, ONLY add the first letter

Add 3 Spaces between the Letter and the next Number (C and 1)

3. Parcel should populate with **BOTH** letters