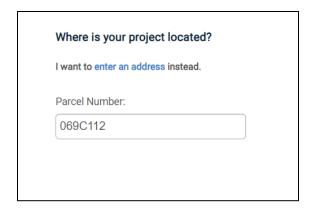

## **PARCEL WITH 2 LETTERS**

Please reference this document and pictures with imputing address by a parcel with 2 letters.

Input full parcel number
 WITHOUT the space. There are two letters, ONLY add the first letter

Add 3 Spaces between the Letter and the next Number (C and 1)

3. Parcel should populate with **BOTH** letters