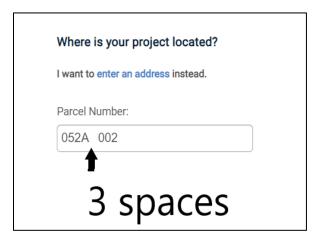

## PARCEL WITH LETTER IN THE BEGINNING

Please reference this document and pictures with imputing address by the parcel.

 Input full parcel number
 WITHOUT the space. If there is a letter, add it.

Add 3 Spaces between the Letter and the next Number (A and 0)

3. Parcel should populate