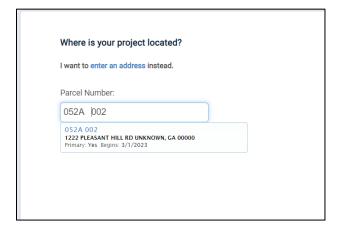

## PARCEL WITH LETTER IN THE BEGINNING

Please reference this document and pictures with imputing address by the parcel.

 Input full parcel number
 WITHOUT the space. If there is a letter, add it.

Add 3 Spaces between the Letter and the next Number (A and 0)

3. Parcel should populate