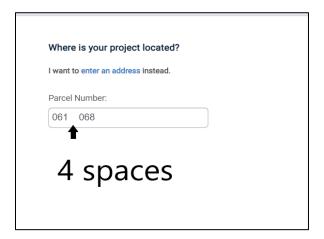

## PARCEL WITH NO LETTERS OR LETTER IN THE END

Please reference this document and pictures with imputing address by the parcel.

 Input full parcel number WITHOUT the space. If there are letters do NOT add them.

2. Add 4 Spaces between the two middle numbers (1 and 0)

3. Parcel should populate