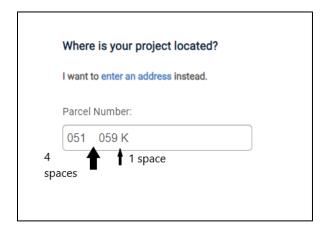

## PARCEL ENDING WITH 1 LETTER

PARCEL WITH Please reference this document and pictures with imputing address by a parcel.

Input full parcel number
 WITHOUT the space. There will be a letter, add it.

2. Add 4 Spaces between the numbers (1 and 0) **AND** add 1 space between the ending number and letter. (9 and K)

3. Parcel should Populate