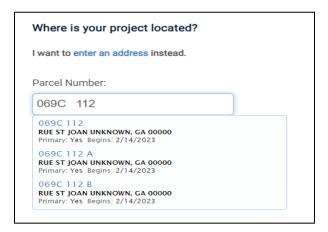

## **PARCEL WITH 2 LETTERS**

Please reference this document and pictures with imputing address by a parcel with 2 letters.

Input full parcel number
 WITHOUT the space. There are two letters, ONLY add the first letter

Add 3 Spaces between the Letter and the next Number (C and 1)

3. Parcel should populate with **BOTH** letters